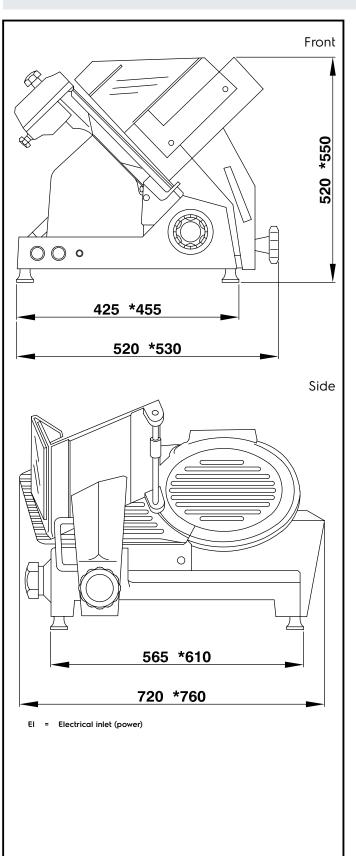

Key Information:

External dimensions, Width:720 mmExternal dimensions, Depth:520 mmExternal dimensions, Height:520 mmNet weight (kg):36

The company reserves the right to make modifications to the products without prior notice. All information correct at time of printing.